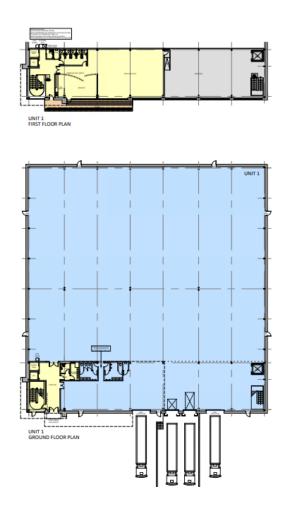

# 23/00940/FUL

Honeywell, Burnt Meadow Road, North Moons Moat Industrial Estate, Redditch, Worcestershire, B98 9HJ

Part-demolition of existing buildings, followed by: construction of 4 no. new Class E(g)(iii)/B2/B8 buildings with ancillary office space; extension to existing building to provide additional office space, provision of parking, landscaping and other ancillary works.

Recommendation: grant subject to a Legal Agreement



#### Site layout



# Unit 1 – Elevations



SOUTH WEST ELEVATION



NORTH EAST ELEVATION



NORTH WEST ELEVATION



SOLITH FAST FLEVATION

# Unit 1 – Floor Plan



### Unit 2 – Elevations



**ELEVATION 1** 



**ELEVATION 2** 



**ELEVATION 3** 



#### Unit 2 – Floor Plan



#### Unit 3 – Elevations



SOUTH WEST ELEVATION



NORTH EAST ELEVATION



SOUTH EAST ELEVATION



NORTH WEST ELEVATION



## Unit 4 – Elevations





SOUTH EAST ELEVATION







NORTH WEST ELEVATION

#### Unit 4 – Floor Plans



## Unit 5 – Elevations





NORTH WEST ELEVATION





NORTH EAST ELEVATION



SOUTH WEST ELEVATION

Coltham

#### Unit 5 – Floor Plan



# Birds eye view



#### Landscape Plan



# Surrounding land uses



# Materials/appearance