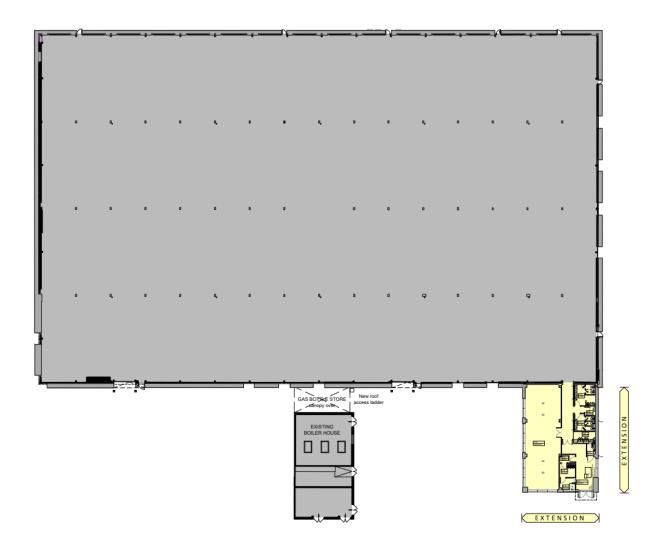

# 23/00940/FUL

Honeywell, Burnt Meadow Road, North Moons Moat Industrial Estate, Redditch, Worcestershire, B98 9HJ

Part-demolition of existing buildings, followed by: construction of 4 no. new Class E(g)(iii)/B2/B8 buildings with ancillary office space; extension to existing building to provide additional office space, provision of parking, landscaping and other ancillary works.

Recommendation: grant subject to a Legal Agreement



#### Site layout



# Unit 1 – Elevations



SOUTH WEST ELEVATION



NORTH EAST ELEVATION



NORTH WEST ELEVATION



SOLITH FAST FLEVATION

# Unit 1 – Floor Plan



### Unit 2 – Elevations



**ELEVATION 1** 



**ELEVATION 2** 



**ELEVATION 3** 



#### Unit 2 – Floor Plan



#### Unit 3 – Elevations



SOUTH WEST ELEVATION



NORTH EAST ELEVATION



SOUTH EAST ELEVATION



NORTH WEST ELEVATION



## Unit 4 – Elevations





SOUTH EAST ELEVATION







NORTH WEST ELEVATION

#### Unit 4 – Floor Plans



## Unit 5 – Elevations





NORTH WEST ELEVATION





NORTH EAST ELEVATION



SOUTH WEST ELEVATION

Coltham

#### Unit 5 – Floor Plan



# Birds eye view



#### Landscape Plan



# Surrounding land uses



# Materials/appearance