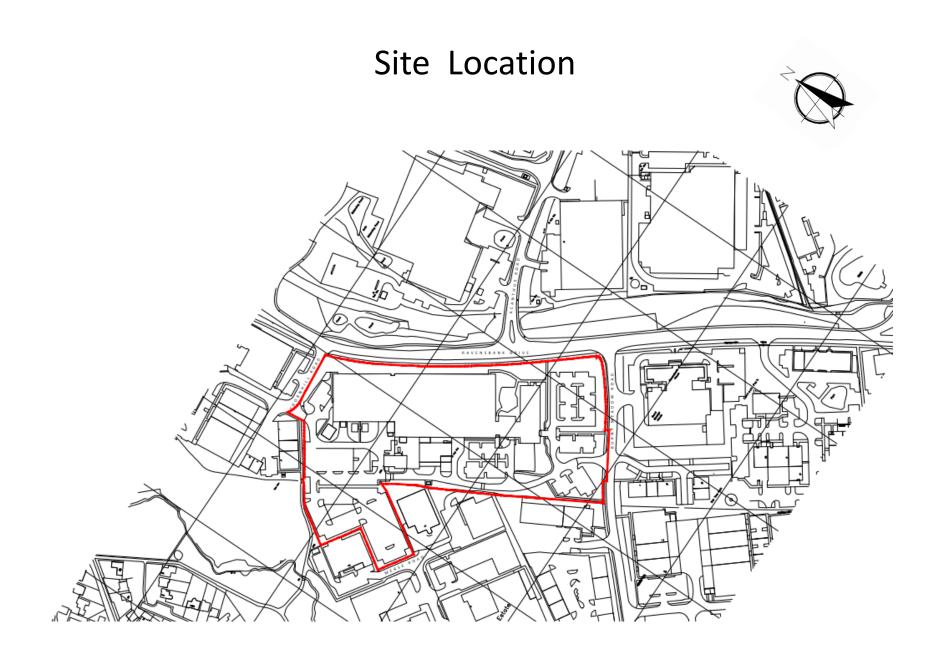

# 23/00940/FUL

Honeywell, Burnt Meadow Road, North Moons Moat Industrial Estate, Redditch, Worcestershire, B98 9HJ

Part-demolition of existing buildings, followed by: construction of 4 no. new Class E(g)(iii)/B2/B8 buildings with ancillary office space; extension to existing building to provide additional office space, provision of parking, landscaping and other ancillary works.

# Surrounding land uses