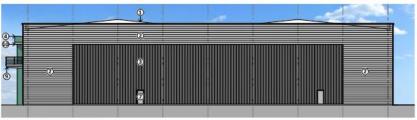

# 23/00940/FUL

Honeywell, Burnt Meadow Road, North Moons Moat Industrial Estate, Redditch, Worcestershire, B98 9HJ

Part-demolition of existing buildings, followed by: construction of 4 no. new Class E(g)(iii)/B2/B8 buildings with ancillary office space; extension to existing building to provide additional office space, provision of parking, landscaping and other ancillary works.

Recommendation: grant subject to a Legal Agreement



#### Site layout



# Unit 1 – Elevations



SOUTH WEST ELEVATION



NORTH EAST ELEVATION



NORTH WEST ELEVATION



SOLITH FAST FLEVATION

# Unit 1 – Floor Plan



### Unit 2 – Elevations



**ELEVATION 1** 



**ELEVATION 2** 



**ELEVATION 3** 



#### Unit 2 – Floor Plan



#### Unit 3 – Elevations



SOUTH WEST ELEVATION



NORTH EAST ELEVATION



SOUTH EAST ELEVATION



NORTH WEST ELEVATION



## Unit 4 – Elevations





SOUTH EAST ELEVATION







NORTH WEST ELEVATION

#### Unit 4 – Floor Plans



## Unit 5 – Elevations





NORTH WEST ELEVATION





NORTH EAST ELEVATION



SOUTH WEST ELEVATION

Coltham

#### Unit 5 – Floor Plan



# Birds eye view



#### Landscape Plan



# Surrounding land uses



# Materials/appearance