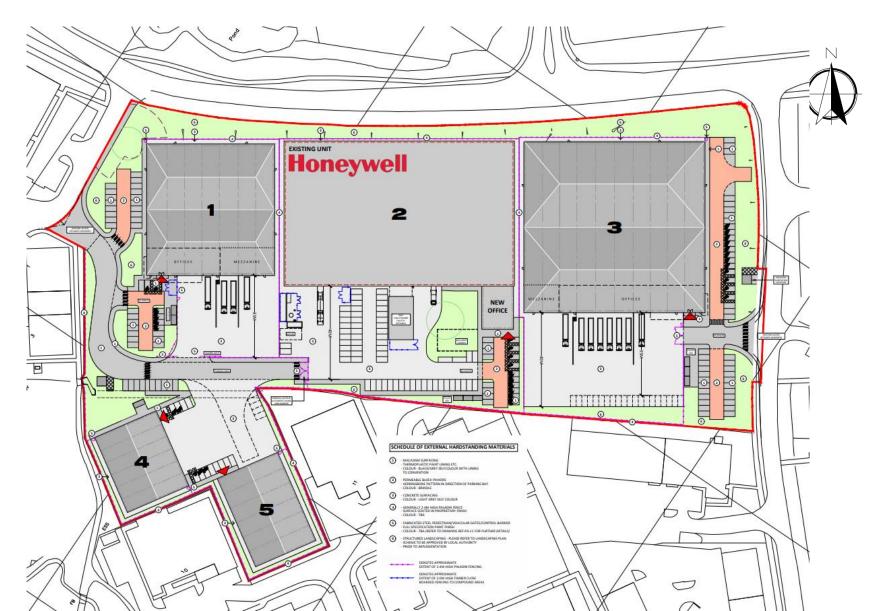

# 23/00940/FUL

Honeywell, Burnt Meadow Road, North Moons Moat Industrial Estate, Redditch, Worcestershire, B98 9HJ

Part-demolition of existing buildings, followed by: construction of 4 no. new Class E(g)(iii)/B2/B8 buildings with ancillary office space; extension to existing building to provide additional office space, provision of parking, landscaping and other ancillary works.

Recommendation: grant subject to a Legal Agreement



#### Site layout



# Unit 1 – Elevations



SOUTH WEST ELEVATION



NORTH EAST ELEVATION



NORTH WEST ELEVATION



SOLITH FAST FLEVATION

# Unit 1 – Floor Plan



### Unit 2 – Elevations



**ELEVATION 1** 



**ELEVATION 2** 



**ELEVATION 3** 



#### Unit 2 – Floor Plan



#### Unit 3 – Elevations



SOUTH WEST ELEVATION



NORTH EAST ELEVATION



SOUTH EAST ELEVATION



NORTH WEST ELEVATION



## Unit 4 – Elevations





SOUTH EAST ELEVATION







NORTH WEST ELEVATION

#### Unit 4 – Floor Plans



## Unit 5 – Elevations





NORTH WEST ELEVATION





NORTH EAST ELEVATION



SOUTH WEST ELEVATION

Coltham

#### Unit 5 – Floor Plan



# Birds eye view



#### Landscape Plan



# Surrounding land uses



# Materials/appearance