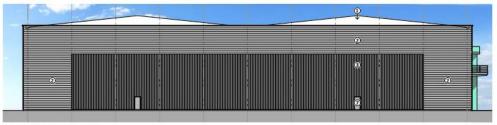

oneywell, Burnt Meadow Road, North Moons Moat Industrial Estate, Redditch, Worcestershire, B98 9HJ

Part-demolition of existing buildings, followed by: construction of 4 no. new Class E(g)(iii)/B2/B8 buildings with ancillary office space; extension to existing building to provide additional office space, provision of parking, landscaping and other ancillary works.

Recommendation: grant subject to a Legal Agreement



#### Site layout



# Unit 1 – Elevations



SOUTH WEST ELEVATION



NORTH EAST ELEVATION



NORTH WEST ELEVATION



SOLITH FAST FLEVATION

# Unit 1 – Floor Plan



### Unit 2 – Elevations



**ELEVATION 1** 



**ELEVATION 2** 



**ELEVATION 3** 



#### Unit 2 – Floor Plan



#### Unit 3 – Elevations



SOUTH WEST ELEVATION



NORTH EAST ELEVATION



SOUTH EAST ELEVATION



NORTH WEST ELEVATION



## Unit 4 – Elevations





SOUTH EAST ELEVATION







NORTH WEST ELEVATION

#### Unit 4 – Floor Plans



## Unit 5 – Elevations





NORTH WEST ELEVATION





NORTH EAST ELEVATION



SOUTH WEST ELEVATION

Coltham

#### Unit 5 – Floor Plan



# Birds eye view



#### Landscape Plan



# Surrounding land uses



# Materials/appearance