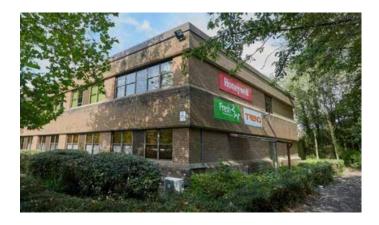

# 23/00940/FUL

Honeywell, Burnt Meadow Road, North Moons Moat Industrial Estate, Redditch, Worcestershire, B98 9HJ

Part-demolition of existing buildings, followed by: construction of 4 no. new Class E(g)(iii)/B2/B8 buildings with ancillary office space; extension to existing building to provide additional office space, provision of parking, landscaping and other ancillary works.