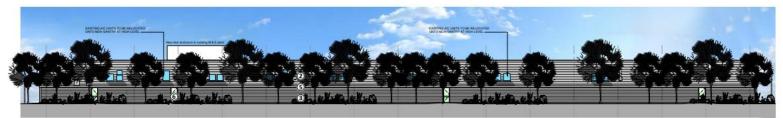

# 23/00940/FUL

Honeywell, Burnt Meadow Road, North Moons Moat Industrial Estate, Redditch, Worcestershire, B98 9HJ

Part-demolition of existing buildings, followed by: construction of 4 no. new Class E(g)(iii)/B2/B8 buildings with ancillary office space; extension to existing building to provide additional office space, provision of parking, landscaping and other ancillary works.

Recommendation: grant subject to a Legal Agreement



#### Site layout



# Unit 1 – Elevations



SOUTH WEST ELEVATION



NORTH EAST ELEVATION



NORTH WEST ELEVATION



SOLITH FAST FLEVATION

# Unit 1 – Floor Plan



### Unit 2 – Elevations



**ELEVATION 1** 



**ELEVATION 2** 



**ELEVATION 3** 



#### Unit 2 – Floor Plan



#### Unit 3 – Elevations



SOUTH WEST ELEVATION



NORTH EAST ELEVATION



SOUTH EAST ELEVATION



NORTH WEST ELEVATION



## Unit 4 – Elevations





SOUTH EAST ELEVATION







NORTH WEST ELEVATION

#### Unit 4 – Floor Plans



## Unit 5 – Elevations





NORTH WEST ELEVATION





NORTH EAST ELEVATION



SOUTH WEST ELEVATION

Coltham

#### Unit 5 – Floor Plan



# Birds eye view



#### Landscape Plan



# Surrounding land uses



# Materials/appearance