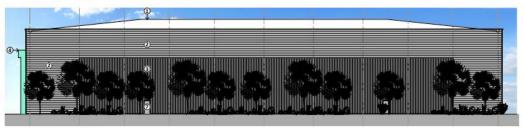

# 23/00940/FUL

Honeywell, Burnt Meadow Road, North Moons Moat Industrial Estate, Redditch, Worcestershire, B98 9HJ

Part-demolition of existing buildings, followed by: construction of 4 no. new Class E(g)(iii)/B2/B8 buildings with ancillary office space; extension to existing building to provide additional office space, provision of parking, landscaping and other ancillary works.

Recommendation: grant subject to a Legal Agreement



#### Site layout



# Unit 1 – Elevations



SOUTH WEST ELEVATION



NORTH EAST ELEVATION



NORTH WEST ELEVATION



SOLITH FAST FLEVATION

# Unit 1 – Floor Plan



### Unit 2 – Elevations



**ELEVATION 1** 



**ELEVATION 2** 



**ELEVATION 3** 



#### Unit 2 – Floor Plan



#### Unit 3 – Elevations



SOUTH WEST ELEVATION



NORTH EAST ELEVATION



SOUTH EAST ELEVATION



NORTH WEST ELEVATION



## Unit 4 – Elevations





SOUTH EAST ELEVATION







NORTH WEST ELEVATION

#### Unit 4 – Floor Plans



## Unit 5 – Elevations





NORTH WEST ELEVATION





NORTH EAST ELEVATION



SOUTH WEST ELEVATION

Coltham

#### Unit 5 – Floor Plan



# Birds eye view



#### Landscape Plan



# Surrounding land uses



# Materials/appearance