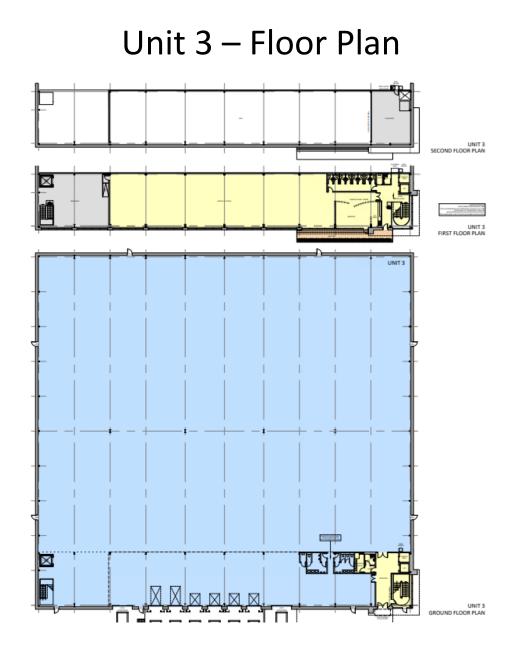

oad, North Moons Moat Industrial Estate, Redditch, Worcestershire, B98 9HJ

Part-demolition of existing buildings, followed by: construction of 4 no. new Class E(g)(iii)/B2/B8 buildings with ancillary office space; extension to existing building to provide additional office space, provision of parking, landscaping and other ancillary works.

Recommendation: grant subject to a Legal Agreement



#### Site layout



# Unit 1 – Elevations



SOUTH WEST ELEVATION



NORTH EAST ELEVATION



NORTH WEST ELEVATION



SOLITH FAST FLEVATION

# Unit 1 – Floor Plan



### Unit 2 – Elevations



**ELEVATION 1** 



**ELEVATION 2** 



**ELEVATION 3** 



#### Unit 2 – Floor Plan



#### Unit 3 – Elevations



SOUTH WEST ELEVATION



NORTH EAST ELEVATION



SOUTH EAST ELEVATION



NORTH WEST ELEVATION



## Unit 4 – Elevations





SOUTH EAST ELEVATION







NORTH WEST ELEVATION

#### Unit 4 – Floor Plans



## Unit 5 – Elevations





NORTH WEST ELEVATION





NORTH EAST ELEVATION



SOUTH WEST ELEVATION

Coltham

#### Unit 5 – Floor Plan



# Birds eye view



#### Landscape Plan



# Surrounding land uses



# Materials/appearance